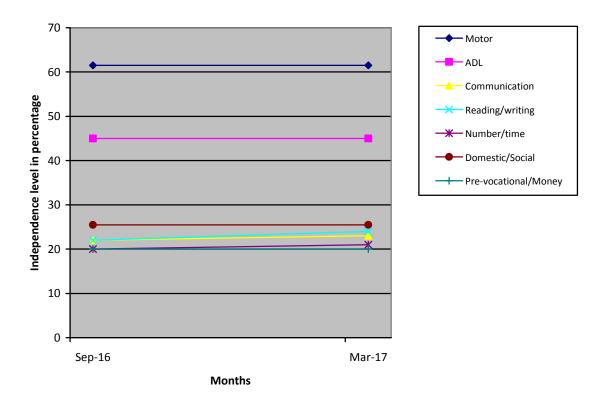

| Class (*)                              | Primary                                                                                                                                                                                                                                                                                       |                               |    |                              |  |  |  |
|----------------------------------------|-----------------------------------------------------------------------------------------------------------------------------------------------------------------------------------------------------------------------------------------------------------------------------------------------|-------------------------------|----|------------------------------|--|--|--|
| Report Period                          | Sep 2016 to Mar 2017                                                                                                                                                                                                                                                                          |                               |    |                              |  |  |  |
| Severity of<br>Intellectual Disability | Moderate Intellectual disability                                                                                                                                                                                                                                                              |                               |    |                              |  |  |  |
| Assessment                             |                                                                                                                                                                                                                                                                                               | Sep 202<br>(Initial<br>assess |    | Mar 2017<br>(%)              |  |  |  |
| (**-% represents assessment based on   | 1.Motor Activities 61.5                                                                                                                                                                                                                                                                       |                               |    | 61.5                         |  |  |  |
| normal development of 100% )           | 2.Activities of Daily<br>Living45                                                                                                                                                                                                                                                             |                               | 45 |                              |  |  |  |
|                                        | 3.Communication                                                                                                                                                                                                                                                                               | 22                            |    | 23                           |  |  |  |
|                                        | 4.Reading/ Writing                                                                                                                                                                                                                                                                            | 22                            |    | 24                           |  |  |  |
|                                        | 5.Number/ Time                                                                                                                                                                                                                                                                                | 20                            |    | 21                           |  |  |  |
|                                        | 6.Domestic / Social<br>Skills                                                                                                                                                                                                                                                                 | 25.5                          |    | 25.5                         |  |  |  |
|                                        | 7.Pre Vocational /<br>Money Concept                                                                                                                                                                                                                                                           |                               | 20 | 20                           |  |  |  |
| Extra Curricular /<br>Participation    | Nature of Program                                                                                                                                                                                                                                                                             | No. of program participation  |    | Prizes /<br>Recognitions won |  |  |  |
|                                        | Cultural                                                                                                                                                                                                                                                                                      | _                             |    | -                            |  |  |  |
|                                        | Sports                                                                                                                                                                                                                                                                                        | -                             |    | -                            |  |  |  |
|                                        | Drawing                                                                                                                                                                                                                                                                                       | _                             |    | -                            |  |  |  |
| Progress Report                        | Since joining, he has improved 0.57% on average out of seven areas in period of 6 months based on BASIC-MR Scale provided by NIMH.                                                                                                                                                            |                               |    |                              |  |  |  |
| Comments                               | <ul> <li>At present we are teaching</li> <li>Locate items/persons on command by looking at them</li> <li>Imitate five vowel sounds.</li> <li>Match five similar objects.</li> <li>Trace along a three inch straight line.</li> <li>Separate one objects from a group upon request.</li> </ul> |                               |    |                              |  |  |  |